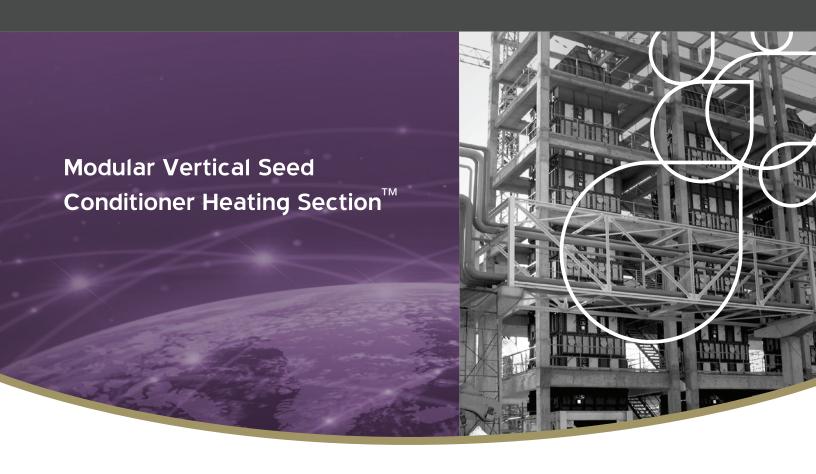

#### Modular Vertical Seed Conditioner advantages:

- Heating section has 16 removable tube modules eliminating the need for unstacking
- Reduces costs for cleaning, repair and maintenance
- Bolted connections allow module replacement without cutting or welding in place, or in the plant environment
- Sight glasses facilitate troubleshooting inside the modular heating section
- Compromised tubes can be isolated with minimal heating surface loss
- Mitigate problems without major shutdowns, permits or cranes
- Proven in existing production environment
- Field tests validate quality level is unaffected
- Reduces downtime from days to hours
- Can be retrofitted into existing Crown VSCs
- Available in stainless steel and carbon steel
- Can be run at higher operating pressure (45 psi)

# Reduce Cleaning and Maintenance Downtime and Costs.

Sight glasses facilitate troubleshooting.

Modules slide out for cleaning & less downtime.