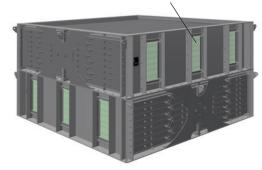

#### Modular Vertical Seed Conditioner advantages:

- Heating section has 16 removable tube modules eliminating the need for unstacking
- Reduces costs for cleaning, repair and maintenance
- Bolted connections allow module replacement without cutting or welding in place, or in the plant environment
- Sight glasses facilitate troubleshooting inside the modular heating section
- Compromised tubes can be isolated with minimal heating surface loss
- Mitigate problems without major shutdowns, permits or cranes
- Proven in existing production environment
- Field tests validate quality level is unaffected
- Reduces downtime from days to hours
- Can be retrofitted into existing Crown VSCs
- Available in stainless steel and carbon steel
- Can be run at higher operating pressure (45 psi)

# Reduce Cleaning and Maintenance Downtime and Costs.

Sight glasses facilitate troubleshooting.

Modules slide out for cleaning & less downtime.