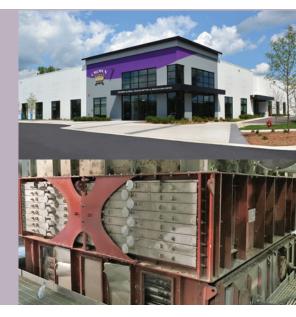

# Reduce Cleaning and Maintenance Downtime and Costs.

Sight glasses facilitate troubleshooting.

Modules slide out for cleaning & less downtime.

## A Crown Innovation Fueled by Customer Insight.

Introducing Crown's MODULAR VERTICAL SEED CONDITIONER, a component-based solution for heating sections of vertical seed conditioners. Developed in response to customer needs, this innovative design allows you to identify, isolate and mitigate issues with more operational flexibility, less downtime and reduced cost. Get ready to streamline your cleaning, maintenance and repairs without cutting, welding or major shut downs. Crown's MODULAR VSC Heating Section leads the way.

#### Modular Vertical Seed Conditioner advantages:

- Heating section has 16 removable tube modules eliminating the need for unstacking
- Reduces costs for cleaning, repair and maintenance
- Bolted connections allow module replacement without cutting or welding in place, or in the plant environment
- Sight glasses facilitate troubleshooting inside the modular heating section
- Compromised tubes can be isolated with minimal heating surface loss
- Mitigate problems without major shutdowns, permits or cranes
- Proven in existing production environment
- Field tests validate quality level is unaffected
- Reduces downtime from days to hours
- Can be retrofitted into existing Crown VSCs
- Available in stainless steel and carbon steel
- Can be run at higher operating pressure (45 psi)