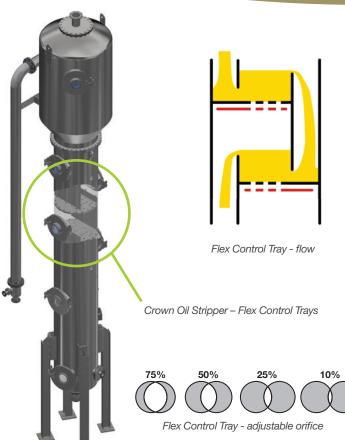

#### Flex Control Tray<sup>™</sup> Oil Stripper advantages:

- Maximizes active area increasing tray efficiency
- Delivers 35%+ reduction in energy requirements at improved or equivalent residual hexane ppm vs. disc and donut technology
- Eliminates shutdowns due to oil stripper fouling and flooding
- Currently achieving significant uptime improvements at commercial sites, resulting in days to weeks of increased revenue
- Dynamic orifices adjust to your production demands
- You control tray steam flow and pressure drop to optimize efficiency for various plant conditions
- Flexible design allows replacement oil stripper to fit in existing space limits
- Commercially proven
- Expandable design; trays can be easily added and adjusted to accommodate increase in capacity

Crown's FLEX CONTROL TRAY™ OIL STRIPPER is an industry breakthrough from the global leader in the oilseed processing industry. By rethinking conventional trays, Crown brings greater efficiency and reliability to oil-strippers in extraction plants. Designed to support the widest number of solvent plants, this new technology adapts and can be optimized to varying plant conditions. Regardless of existing equipment, operators can easily replace low-functioning, static oil-stripper trays with Crown's FLEX CONTROL TRAY™ OIL STRIPPER.