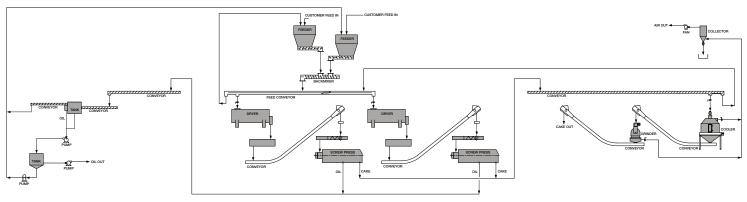

## Crown's expertise upcycles waste into saleable products.

Reduce landfill disposal costs up to 100% and achieve sustainability goals while boosting profitability with **Crown's Protein Lipid Upcycling System™** (**PLUS**). As the global leader in crush, Crown's proven expertise in process engineering and equipment delivers a custom and complete process technology solution to transform oil-laden waste and DAF material into saleable cake/meal and oil products. Don't let opportunity go to waste, add significant value to your operation with **PLUS** from Crown.

#### Our tailored approach delivers higher yields

Crown is the only company that develops custom, end-to-end processing solutions for upcycling proteins and lipids. By combining our engineering and equipment expertise with a deep understanding of every step in the value chain—from raw materials to waste source to saleable end products—Crown's tailored approach delivers greater efficiencies and higher yields from recovered waste. With PLUS, your operation also benefits from pilot testing in our state-of-the-art facility, installation, commissioning, training, aftermarket support and assistance with bringing your products to market.