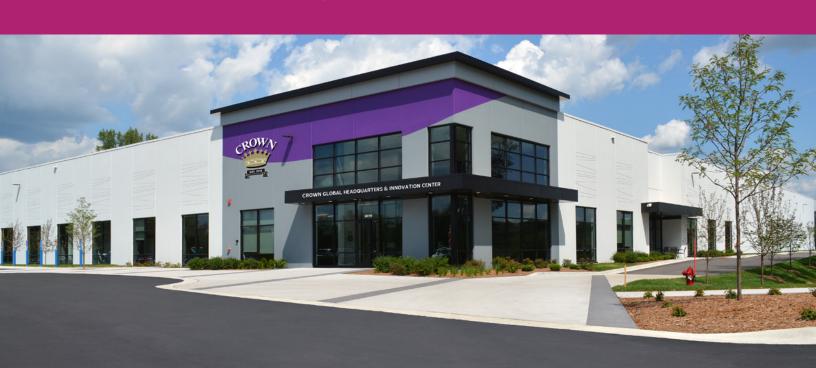

CROWN GLOBAL HEADQUARTERS AND INNOVATION CENTER



# Fast forward to the future

Accelerate your competitive advantage with Crown's Innovation Center.

Meet your goals for product development, process improvements, speed to market, employee performance, and more with Crown's Innovation Center—unrivaled in delivering a full range of state-of-the-art pilot and training facilities.

Our 15,000 square foot, fully functional plant sets the standard for new innovations and safety, giving you access to real-world capabilities within a controlled, confidential environment. Our classroom and hands-on training empower your workforce to operate and maintain equipment skillfully and safely. And, at every step, you benefit from the process engineering ingenuity and equipment know-how of Crown's engineers and Piloting and R&D teams.

The only facility