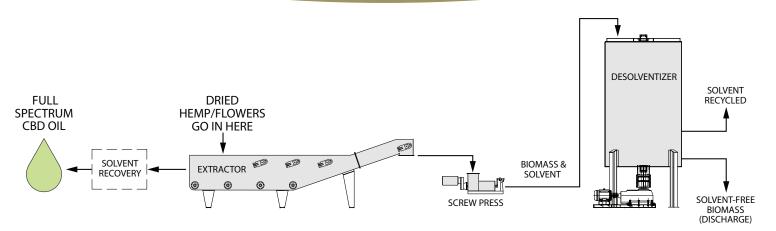

#### Meet Growth Targets and Lower Manufacturing Costs With Crown's Expertise.

Maximize your market opportunity with Crown. As a global leader in oilseed extraction for 70 years and botanical extraction for 30 years, Crown delivers expertise in engineering, equipment, processing, piloting, product development, training and aftermarket support. **From hemp preparation to CBD extraction—full and broad spectrum oils**—Crown gets you up and running fast at input capacities ranging from 5 to 50+ MTPD with >99% solvent recovery and minimal labor requirements. Partner with Crown and leverage the proven performance of a global leader.

### Crown's Continuous Extraction System for Hemp & CBD Oil advantages:

- Continuous process backed by 70 years of oilseed extraction and 30 years of botanical extraction with a proven reputation as a trusted, innovative partner
- Scalable from 5-50+ MTPD input capacity to keep you on track with growth targets
- Fast speed to market, typically 4 to 9 months
- Environmentally responsible, >99% solvent recovery from oil and spent biomass with Crown's energy-saving Desolventizing system
- · Optimized for maximum oil extraction with lowest total operating costs
- · Low labor requirements only 2 plant operators needed
- Multiple solvent options tailored to operational needs
- Piloting capabilities from bench top to multiple tons per day, simulating realworld processing in a controlled, confidential environment
- Developed by a global leader in extraction with a proven reputation as trusted, innovative partner
- Good Manufacturing Practice (GMP) compliant
- Extremely safe to operate Class 1, Division 1 Certification for explosion proofing and safety