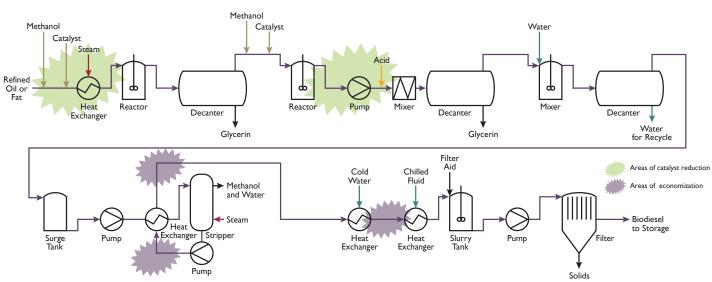

### Crown's proven innovation leads the way.

Backed by our expertise in biodiesel processing, Crown introduces a process upgrade for biodiesel manufacturers. ADVANCED CATALYST REDUCTION & ECONOMIZATION (ACRE) allows you to run at the lowest operating cost and highest efficiency by adding a third transesterification reaction step while also delivering an energy efficient design for reduced cooling load and steam use.

## Advanced Catalyst Reduction & Economization™ (ACRE) advantages:

- Plants in production achieving 40%+ catalyst reduction
- Reduced acid usage
- Energy savings through economization
- Reduced load on cooling and heating systems
- Increased uptime
- Minimal plant disruption short implementation time can be coordinated with annual shutdowns
- Proven in multiple geographies
- Proven with different feedstocks
- Can be retrofitted in plants with decanter and centrifuges
- Ideal for greenfield installations
- Consistent biodiesel quality
- Higher quality glycerin with less salt content